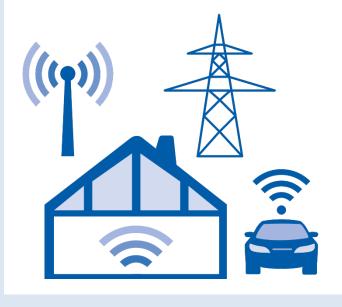

# CeraCharge<sup>™</sup> as battery in energy harvesting applications (Beacon)

- Beacon: Stand alone systems that collect and broadcast data using for that, harvested energy
- CeraCharge<sup>™</sup> is the ideal storage media to support the modern IC technology (MPUs, sensors) Those ICs are extremely low energy demanding and require long operation lifetime
- Smart home, medical and Industry 4.0 are driving the demand on Beacon systems

## CeraCharge<sup>™</sup> as battery in energy harvesting applications (Beacon)

Beacon: Stand alone systems that collect and broadcast data using for that, harvested energy

- CeraCharge<sup>™</sup> is the ideal storage media to support the modern IC technology (MPUs, sensors) Those ICs are extremely low energy demanding and require long operation lifetime
- Smart home, medical and Industry 4.0 are driving the demand on Beacon systems