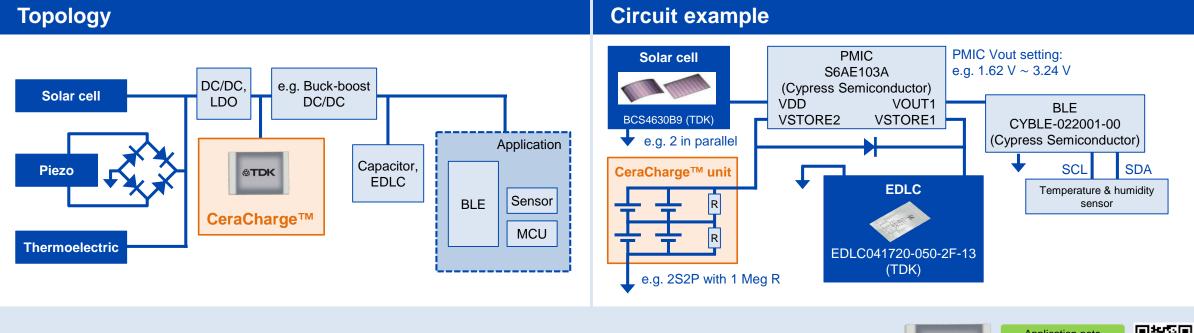

#### **Key questions**

- Number of pulses between charges?
- Pulse current and pulse duration?
- Lifetime?

(

| Specifications                            |                                   |
|-------------------------------------------|-----------------------------------|
| Nominal voltage<br>Operating voltage      | 1.5 V<br>0 to 1.6 V <sub>op</sub> |
| Nominal capacity<br>Max. pulse capability | 100 µAh<br>5 mA                   |
| Operating temperature                     | -20 to +80 °C                     |
|                                           |                                   |